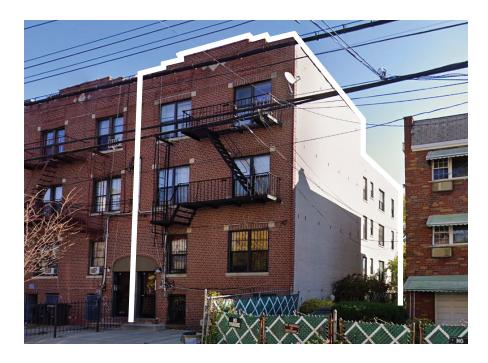

### 3940 BARNES AVENUE, BRONX NY 10466

Concourse Realty Partners has been retained as exclusive broker to arrange for the sale of 3940 Barnes Avenue.

3940 Barnes Avenue is a 3-story walkup apartment building consisting of 7 residential units grossing 5,451 square feet. The property comprises one (1) bedroom unit and six (2) bedroom units.

3940 Barnes Avenue was renovated in 2003 making it a turnkey opportunity.

3940 Barnes is conveniently located two blocks from the 225th Street Subway station offering the #2 & #5 trains. Nearby bus lines include Bx 31, 30, and 8.