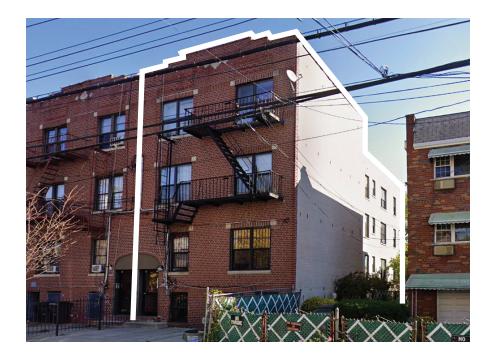

### 3940 BARNES AVENUE, BRONX NY 10466

Concourse Realty Partners has been retained as exclusive broker to arrange for the sale of 3940 Barnes Avenue.

3940 Barnes Avenue is a 3-story walkup apartment building consisting of 7 residential units grossing 5,451 square feet. The property comprises one (1) bedroom unit and six (2) bedroom units.

3940 Barnes Avenue was renovated in 2003 making it a turnkey opportunity.

3940 Barnes is conveniently located two blocks from the 225th Street Subway station offering the #2 & #5 trains. Nearby bus lines include Bx 31, 30, and 8.