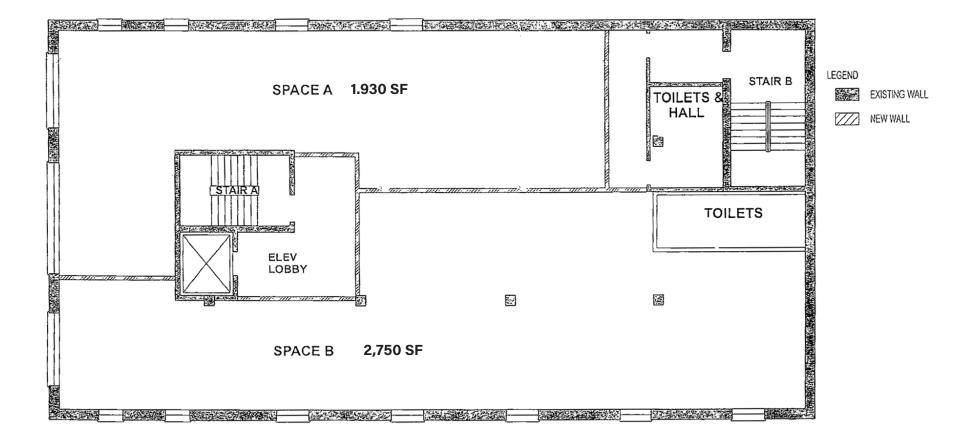

# THIRD FLOOR SPACE DIVISION

#### DETAILS

2,750 Rentable Square Feet Rent: \$7,250 with 3% annual increases All CAM charges and real estate taxes included Tenant pays for own utilities and cleaning Space has HVAC unit, and gas & electric meter Four (4) months initial rent allowance for tenant improvements Two parking spaces in adjacent parking lot