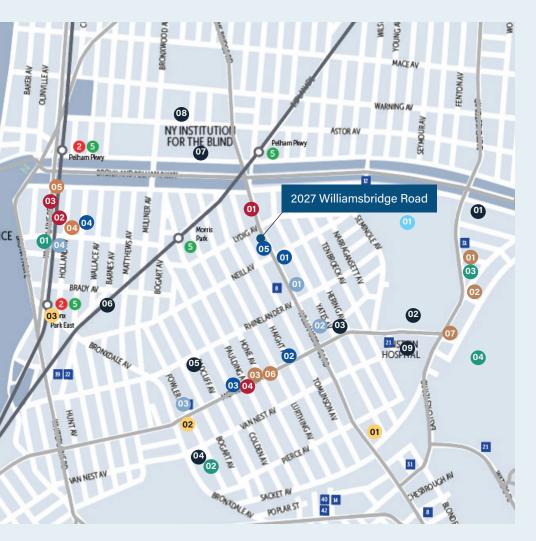

# LOCATION

Located 5 blocks from the Morris Park subway station **5 train**. Steps from the **BX8** and **Bx12** buses. Proximity and easy access to the **Bruckner and Cross Bronx expressways** and **Bronx River Parkway** 

#### **Restaurants**

- 01 Enzo's
- 02 Patricia's
- o La Masa
- John & Joe's Pizzeria
- 05 Pasta Pasta

#### Cafe

- 01 Gleason's Cafe
- 02 Skyline Bar
- 💿 Doyle's Pub
- 04 Lydig Coffee House
- 05 Starbucks
- 🧕 La Casa Del Caffe
- 07 Starbucks

## Education

- Icahn Charter School Four
- 02 Price center
- 03 Ferkauf Graduate School of Psychology
- O4 Van Nest Academy PS/MS 498
- 05 P.S. 083 The Donald Hertz School
- 06 X418 Bronx High School for the Visual Arts
- New York Institute For Special Education
- OB Christopher Columbus High School
- 09 Albert Einstein College of Medicine

#### Retail

- 01 Peach Wave
- 02 GNC
- 03 Good N Natural
- 04 Big Deal Supermarket

### Drugstore

- 01 CVS Pharmacy
- 02 Walgreens
- 03 Rite Aid
- 04 CVS Pharmacy

## **Arts & Entertainment**

- 01 The Williamsbridge Tavern
- 02 Van Nest Lanes
- 03 Bronxdale Bingo

### Wellness

- 0 Planet Fitness
- Powerhouse GYM
- Oolphin Fitness Clubs
- 04 LA Fitness

### Hospital

01 Jacobi Hospital