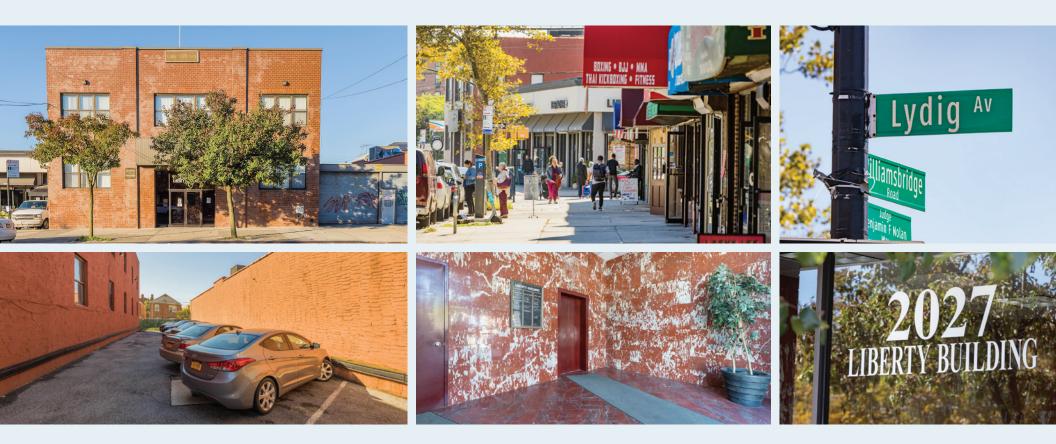

#### **PROPERTY OVERVIEW**

| Class 1 Office Building    |  |
|----------------------------|--|
| Marble Lobby with elevator |  |
| Top Floor windowed space   |  |
| High Ceilings              |  |

# LOCATION

Located 5 blocks from the Morris Park subway station **5 train**. Steps from the **BX8** and **Bx12** buses. Proximity and easy access to the **Bruckner and Cross Bronx expressways** and **Bronx River Parkway** 