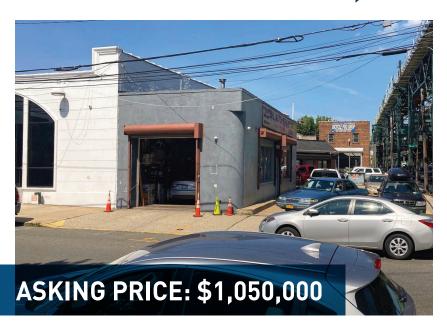

## **2601 WESTCHESTER AVENUE, BRONX, NY**

Concourse Realty has been hired to sell 2601 Westchester Avenue. This property is currently an auto repair shop but will be delivered vacant. The corner location is an approximately 2,875 square foot lot and located in an Opportunity Zone. The site offers high visibility on one the Bronx's busier streets. 2601 Westchester Avenue is zoned R7A/C2-4 and allows for the construction of approximately 13,225 square feet of residential space under the City's Mandatory Inclusionary Housing Program. The property allows for approximately 11,500 square feet of community facility space out of which 5,750 square feet could be commercial.