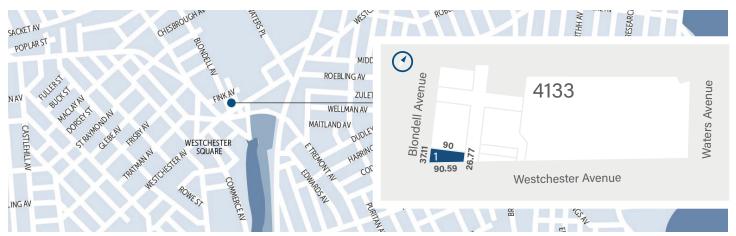

## **PROPERTY SUMMARY**

| Block/Lot              | 4133/1          |
|------------------------|-----------------|
| Property Type          | Auto Repair     |
| Property Class         | G2              |
| Lot Dimensions         | 37.92' x 90.42' |
| Lot Area               | 2,875 Sq. Ft.   |
| Zoning                 | R7A / C2-4      |
| FAR                    | 4.6* / 2.0      |
| Community Facility FAR | 4.0             |

<sup>\*</sup> Mandatory Inclusionary Housing

Lot Area

2,875 SF

Zoning

R7A/C2-4

Max SF of ZFA

13,225 SF

Neighborhood

Westchester Square