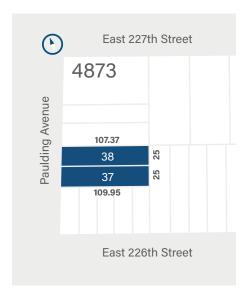

### **4006 & 4008 PAULDING AVENUE, BRONX NY 10466**

**PROPERTY SUMMARY** 

| Address             | 4006 Paulding Avenue                                       | 4008 Paulding Avenue |  |  |
|---------------------|------------------------------------------------------------|----------------------|--|--|
| Location            | E side of Paulding Ave between E 226th and E 227th Streets |                      |  |  |
| Block / Lot         | 4873/37                                                    | 4873/38              |  |  |
| Stories             | 3                                                          | 3                    |  |  |
| Total Units         | 6                                                          | 5                    |  |  |
| Zoning              | R4                                                         | R4                   |  |  |
| Lot Dimensions      | 25 ft x 109.75 ft                                          | 25 ft x 108.5 ft     |  |  |
| Lot Size            | 2,744 SF                                                   | 2,713 SF             |  |  |
| Building Dimensions | 25 ft x 75 ft                                              | 25 ft x 75 ft        |  |  |
| Building Size       | 5,625 SF                                                   | 3,750 SF             |  |  |
| Assessment (22/23)  | \$138,668                                                  | \$138,668            |  |  |
| Tax Rate            | 12.267%                                                    | 12.267%              |  |  |
| Taxes (22/23)       | \$15,646                                                   | \$15,758             |  |  |
|                     |                                                            |                      |  |  |