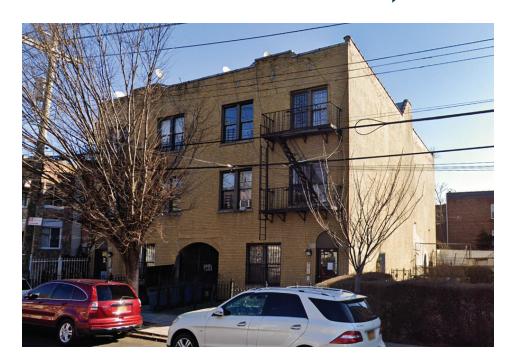

Concourse Realty Partners has been retained as exclusive broker to arrange the sale of 4006 and 4008 Paulding Avenue.

4006 Paulding Avenue is a 3-story walkup apartment building consisting of 6 residential units grossing 2,744 square feet. The property comprises four (1) bedroom units and two (2) bedroom units.

4008 Paulding Avenue is a 3-story walkup apartment building consisting of 5 residential units grossing 2,713 square feet. The property comprises two (1) bedroom units and three (2) bedroom units.

4006 and 4008 Paulding Avenue were completely renovated in 2003 making it a turnkey opportunity.