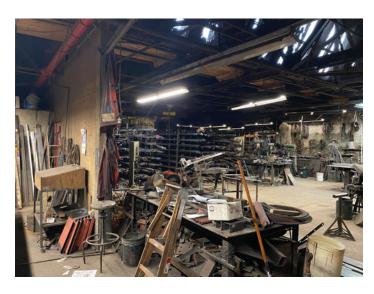

## PROPERTY INFORMATION

Concourse Realty Partners has been retained on an exclusive basis for the sale of 801 and 805 East 136th Street in the Port Morris section of the Bronx. The properties consist of a 20,450 square foot industrial building and an adjoining 14,900 square foot lot that runs through the block from street to street. The properties will be delivered vacant and the one story building features an open layout and ceiling heights ranging from 10' - 15'. The owner leases 8,900 square feet at 805 East 136th Street on a month to month basis; it will be delivered vacant. The properties are located three blocks from the Cypress Avenue subway station serviced by the 6 train and are also accessible by a variety of bus routes. The subject properties benefit from easy access to the other boroughs by multiple bridges and highways including the Bruckner Expressway, the Cross Bronx Expressway and the Major Deegan Expressway.