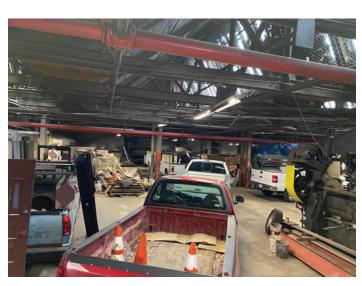

## PROPERTY INFORMATION

Concourse Realty Partners has been retained on an exclusive basis for the sale of 801 and 805 East 136th Street in the Port Morris section of the Bronx. The properties consist of a 20,450 square foot industrial building and an adjoining 14,900 square foot lot that runs through the block from street to street. The properties will be delivered vacant and the one story building features an open layout and ceiling heights ranging from 10' - 15'. The owner leases 8,900 square feet at 805 East 136th Street on a month to month basis; it will be delivered vacant. The properties are located three blocks from the Cypress Avenue subway station serviced by the 6 train and are also accessible by a variety of bus routes. The subject properties benefit from easy access to the other boroughs by multiple bridges and highways including the Bruckner Expressway, the Cross Bronx Expressway and the Major Deegan Expressway.