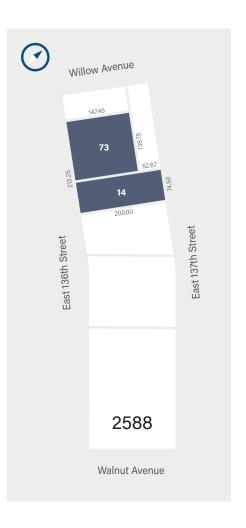

## PROPERTY SNAPSHOT

| Address             | 801 East 136th Street | 805 East 136th Street |
|---------------------|-----------------------|-----------------------|
| Block & Lot         | 2588 - 73             | 2588 - 14             |
| Lot Dimensions      | 138' x 147'           | 74' x 200             |
| Lot Size            | 20,450 SF             | 14,900 SF             |
| Building Dimensions | 138' x 147'           | -                     |
| Stories             | 1                     | -                     |
| Gross Building Size | 20,139 SF             | -                     |
| Zoning              | M1-2                  | M1-2                  |
| Commercial FAR      | 2.0                   | 2.0                   |
| Total Buildable SF  | 40,900                | 29,800                |
| Assessment          | \$438,300             | \$280,710             |
| Tax Rate            | 10.7550%              | 10.7550%              |
| RE Taxes            | \$47,139              | \$30,190              |
|                     |                       |                       |