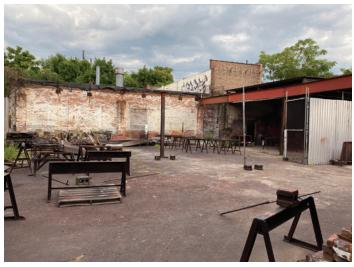

## PROPERTY INFORMATION

Concourse Realty Partners has been retained on an exclusive basis for the sale of 801 and 805 East 136th Street in the Port Morris section of the Bronx. The properties consist of a 20,450 square foot industrial building and an adjoining 14,900 square foot lot that runs through the block from street to street. The properties will be delivered vacant and the one story building features an open layout and ceiling heights ranging from 10' - 15'. The owner leases 8,900 square feet at 805 East 136th Street on a month to month basis; it will be delivered vacant. The properties are located three blocks from the Cypress Avenue subway station serviced by the 6 train and are also accessible by a variety of bus routes. The subject properties benefit from easy access to the other boroughs by multiple bridges and highways including the Bruckner Expressway, the Cross Bronx Expressway and the Major Deegan Expressway.