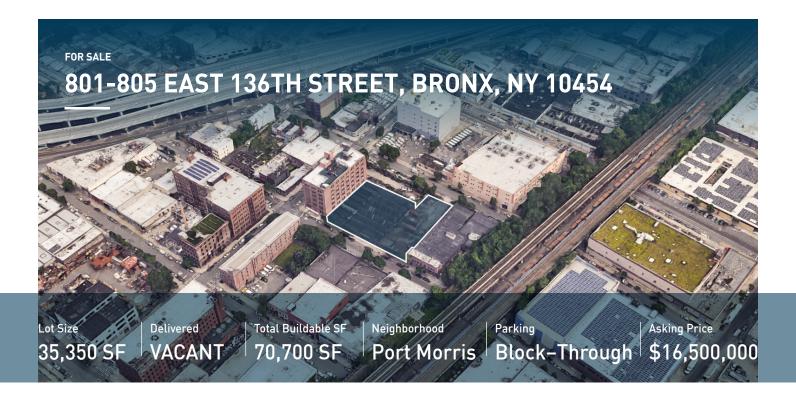

## PROPERTY INFORMATION

Concourse Realty Partners has been retained on an exclusive basis for the sale of 801 and 805 East 136th Street in the Port Morris section of the Bronx. The properties consist of a 20,450 square foot industrial building and an adjoining 14,900 square foot lot that runs through the block from street to street. The properties will be delivered vacant and the one story building features an open layout and ceiling heights ranging from 10' - 15'. The owner leases 8,900 square feet at 805 East 136th Street on a month to month basis; it will be delivered vacant. The properties are located three blocks from the Cypress Avenue subway station serviced by the 6 train and are also accessible by a variety of bus routes. The subject properties benefit from easy access to the other boroughs by multiple bridges and highways including the Bruckner Expressway, the Cross Bronx Expressway and the Major Deegan Expressway.

## PROPERTY SNAPSHOT

| Address             | 801 East 136th Street | 805 East 136th Street |
|---------------------|-----------------------|-----------------------|
| Block & Lot         | 2588 - 73             | 2588 - 14             |
| Lot Dimensions      | 138' x 147'           | 74' x 200             |
| Lot Size            | 20,450 SF             | 14,900 SF             |
| Building Dimensions | 138' x 147'           | -                     |
| Stories             | 1                     | -                     |
| Gross Building Size | 20,139 SF             | -                     |
| Zoning              | M1-2                  | M1-2                  |
| Commercial FAR      | 2.0                   | 2.0                   |
| Total Buildable SF  | 40,900                | 29,800                |
| Assessment          | \$438,300             | \$280,710             |
| Tax Rate            | 10.7550%              | 10.7550%              |
| RE Taxes            | \$47,139              | \$30,190              |
|                     |                       |                       |