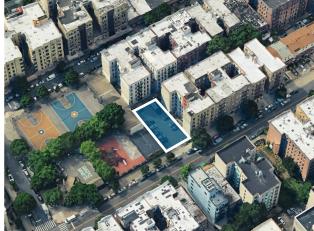

## **PROPERTY SUMMARY**

| Location                        | West side of Valetine Ave | enue between East 183rd and East 184th Streets |
|---------------------------------|---------------------------|------------------------------------------------|
| Block/Lot                       |                           | 3151 / 48                                      |
| Lot Dimensions                  |                           | 50 ft x 100 ft                                 |
| Lot Size                        |                           | 5,000 SF                                       |
| Zoning                          |                           | R8                                             |
| Residential FAR                 |                           | 7.20                                           |
| City of Yes                     |                           | 8.64                                           |
| Community Facility FAR          |                           | 6.50                                           |
| Residential Buildable SF        |                           | 36,000 BSF                                     |
| City of Yes Buildable SF        |                           | 43,200 BSF                                     |
| Community Facility Buildable SF |                           | 32,500 BSF                                     |
| Assessment                      |                           | \$136,980                                      |
| Tax Rate                        |                           | 10.762%                                        |
| Real Estate Taxes               |                           | \$14,742                                       |
|                                 |                           |                                                |

## **CALL FOR PRICING**

Concourse Realty has been exclusively retained by ownership to sell 2323 Valentine Avenue in the Fordham section of the Bronx. The subject property is a 50' x 100' development site, designated R8 zoning, allowing for up to 36,000 buildable square feet as of right, 43,200 buildable square feet with UAP - City of Yes and 32,500 buildable square feet with community facility.