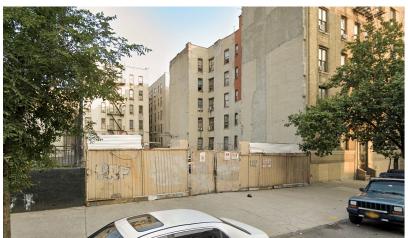

## 2323 VALENTINE AVENUE, BRONX, NY 10458

PRIME FORDHAM DEVELOPMENT OPPORTUNITY - 50' X 100' - R8 ZONING

## **CALL FOR PRICING**

Concourse Realty has been exclusively retained by ownership to sell 2323 Valentine Avenue in the Fordham section of the Bronx. The subject property is a 50' x 100' development site, designated R8 zoning, allowing for up to 36,000 buildable square feet as of right, 43,200 buildable square feet with UAP - City of Yes and 32,500 buildable square feet with community facility.