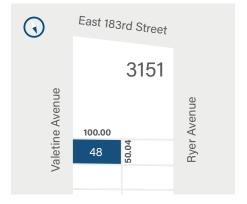

## **PROPERTY SUMMARY**

| Location                        | West side of Valetine Ave | enue between East 183rd and East 184th Streets |
|---------------------------------|---------------------------|------------------------------------------------|
| Block/Lot                       |                           | 3151 / 48                                      |
| Lot Dimensions                  |                           | 50 ft x 100 ft                                 |
| Lot Size                        |                           | 5,000 SF                                       |
| Zoning                          |                           | R8                                             |
| Residential FAR                 |                           | 7.20                                           |
| City of Yes                     |                           | 8.64                                           |
| Community Facility FAR          |                           | 6.50                                           |
| Residential Buildable SF        |                           | 36,000 BSF                                     |
| City of Yes Buildable SF        |                           | 43,200 BSF                                     |
| Community Facility Buildable SF |                           | 32,500 BSF                                     |
| Assessment                      |                           | \$136,980                                      |
| Tax Rate                        |                           | 10.762%                                        |
| Real Estate Taxes               |                           | \$14,742                                       |
|                                 |                           |                                                |

Lot Size Zoning Neighborhood Frontage 5,000 SF R8 FORDHAM 50 FT

**DAVID SIMONE** 

Company Broker Office: (212)207-2403 / Cell: (917)559-4584 dsimone@concourserealtypartners.com 2027 Williamsbridge Road, 2nd Floor Bronx, NY 10461 (212) 207-2400 info@concourserealtypartners.com